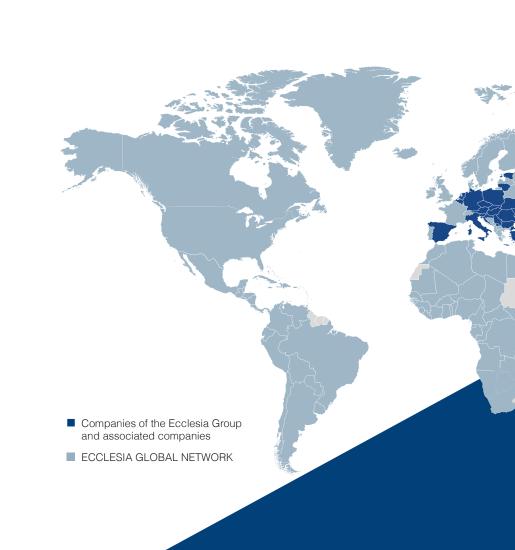

50 % industrial business

50 % social economy, church and healthcare sector

By your side at 60 locations

Represented in 170 countries through the ECCLESIA GLOBAL NETWORK

M&A Insurance Services

Gross Written Premium volume of 2.6 billion EUR