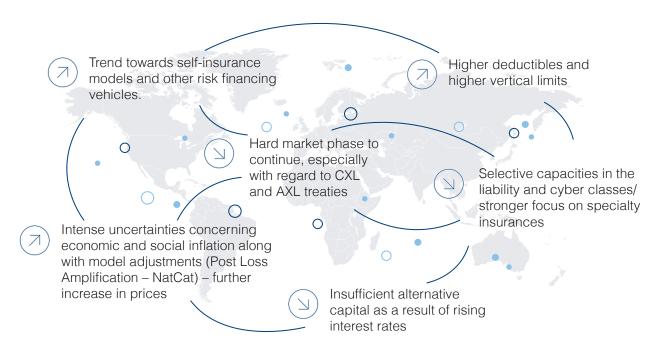

## **The Ecclesia Group**

Your strong and reliable partner



Broker





Broker

Underwriting Agency

**ECCLESIA** Gruppe



Credit Insurance Broker



Employee Benefits Management



50 % industrial business



50 % social economy, church and healthcare sector







By your side at 60 locations



Represented in 170 countries through the ECCLESIA GLOBAL NETWORK



M&A Insurance Services



Gross Written Premium volume of 2.6 billion EUR



200 experts handle 185,000 claims per year



## **Current market and trends**

Glance at the global reinsurance sector





## Individual consulting and broking as part of our DNA

Competent and focused on the client



Our independent perspective ensures ^₹ optimized risk transfer for clients and cedants.

As a boutique reinsurance broker, we structure risks to suit individual circumstances by using traditional and nontraditional capacities. You will always be your specific situation.

No ready-made schemes: we identify

the beaten track.

smart solutions for you that diverge from

 $\bigcirc$ 

provided with the best possible advice for



Deductibles, sweet spot financing and risk transfer: We analyze and create alternatives so that you have options to choose from.

Self-insurance: We create captive protection models featuring a sustainable capital input (e. g. unique Pre-Captive Study for corporates).